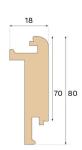

| CLASSIFICATION AND SAFETY |                              |
|---------------------------|------------------------------|
| FSC                       | FSC 100% (SA-COC-001149)     |
|                           |                              |
| MISC.                     |                              |
| Height                    | 80 mm                        |
| Depth                     | 18 mm                        |
| Compatible versions       | Woodura Planks 3.0 (XL, XXL) |