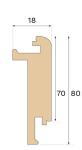

| CLASSIFICATION AND SAFETY |                              |
|---------------------------|------------------------------|
| FSC                       | FSC 100% (FSC-C140725)       |
|                           |                              |
| MISC.                     |                              |
| Height                    | 80 mm                        |
| Depth                     | 18 mm                        |
| Compatible versions       | Woodura Planks 3.0 (XL, XXL) |