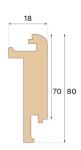

| CLASSIFICATION AND SAFETY |                              |
|---------------------------|------------------------------|
| FSC                       | FSC 100% (SA-COC-001149)     |
|                           |                              |
| MISC.                     |                              |
| Height                    | 80 mm                        |
| Depth                     | 18 mm                        |
| Compatible versions       | Woodura Planks 3.0 (XL, XXL) |