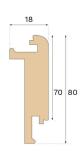

## **Specification**

| GENERAL           |                  |
|-------------------|------------------|
| Type of wood      | Oak              |
| Staining          | Powder White     |
| Surface finishing | Pro matt lacquer |
|                   |                  |
| DIMENSIONS        |                  |
| Length            | 1400 mm          |

| CLASSIFICATION AND SAFETY |                              |
|---------------------------|------------------------------|
| FSC                       | FSC 100% (FSC-C140725)       |
|                           |                              |
| MISC.                     |                              |
| Height                    | 80 mm                        |
| Depth                     | 18 mm                        |
| Compatible versions       | Woodura Planks 3.0 (XL, XXL) |