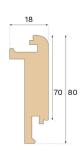

## **Specification**

| GENERAL           |                  |
|-------------------|------------------|
| Type of wood      | Oak              |
| Staining          | Powder White     |
| Surface finishing | Pro matt lacquer |
|                   |                  |
| DIMENSIONS        |                  |
| Length            | 1400 mm          |

| CLASSIFICATION AND SAFETY |                              |
|---------------------------|------------------------------|
| FSC                       | FSC 100% (FSC-C140725)       |
|                           |                              |
| MISC.                     |                              |
| Height                    | 80 mm                        |
| Depth                     | 18 mm                        |
| Compatible versions       | Woodura Planks 3.0 (XL, XXL) |