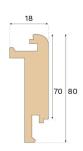

## **Specification**

| GENERAL           |                  |
|-------------------|------------------|
| Type of wood      | Oak              |
| Staining          | Earth Grey       |
| Surface finishing | Pro matt lacquer |
|                   |                  |
| DIMENSIONS        |                  |
| Length            | 1400 mm          |
|                   |                  |

| CLASSIFICATION AND SAFETY |                             |
|---------------------------|-----------------------------|
| FSC                       | FSC 100% (SA-COC-001149)    |
|                           |                             |
| MISC.                     |                             |
| Height                    | 80 mm                       |
| Depth                     | 18 mm                       |
| Compatible versions       | Woodura Planks 3 0 (YL XXL) |