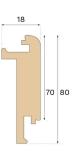

| CLASSIFICATION AND SAFETY |                              |
|---------------------------|------------------------------|
| FSC                       | FSC 100% (SA-COC-001149)     |
| MISC.                     |                              |
| Height                    | 80 mm                        |
| Depth                     | 18 mm                        |
| Compatible versions       | Woodura Planks 3.0 (XL, XXL) |