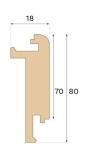

## **Specification**

| GENERAL           |                  |
|-------------------|------------------|
| Type of wood      | Oak              |
| Staining          | Hard Smoked      |
| Surface finishing | Pro matt lacquer |
|                   |                  |
| DIMENSIONS        |                  |
| Length            | 1400 mm          |
|                   |                  |

| CLASSIFICATION AND SAFETY |                              |
|---------------------------|------------------------------|
| FSC                       | FSC 100% (SA-COC-001149)     |
|                           |                              |
| MISC.                     |                              |
| Height                    | 80 mm                        |
| Depth                     | 18 mm                        |
| Compatible versions       | Woodura Planks 3.0 (XL, XXL) |