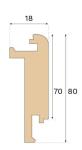

| CLASSIFICATION AND SAFETY |                              |
|---------------------------|------------------------------|
| FSC                       | FSC 100% (SA-COC-001149)     |
|                           |                              |
| MISC.                     |                              |
| Height                    | 80 mm                        |
| Depth                     | 18 mm                        |
| Compatible versions       | Woodura Planks 3.0 (XL, XXL) |