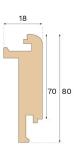

| CLASSIFICATION AND SAFETY |                              |
|---------------------------|------------------------------|
| FSC                       | FSC 100% (SA-COC-001149)     |
|                           |                              |
| MISC.                     |                              |
| Height                    | 80 mm                        |
| Depth                     | 18 mm                        |
| Compatible versions       | Woodura Planks 3.0 (XL, XXL) |
|                           |                              |