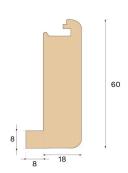

| CLASSIFICATION AND SAFETY |                              |
|---------------------------|------------------------------|
| FSC                       | FSC 100% (SA-COC-001149)     |
|                           |                              |
| MISC.                     |                              |
| Height                    | 60 mm                        |
| Depth                     | 26 mm                        |
| Compatible versions       | Woodura Planks 3.0 (XL, XXL) |