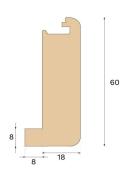

## **Specification**

| GENERAL           |                  |
|-------------------|------------------|
| Type of wood      | Oak              |
| Staining          | Natural          |
| Surface finishing | Pro matt lacquer |
|                   |                  |
| DIMENSIONS        |                  |
| Length            | 1000 mm          |

| CLASSIFICATION AND SAFETY |                              |
|---------------------------|------------------------------|
| FSC                       | FSC 100% (SA-COC-001149)     |
|                           |                              |
| MISC.                     |                              |
| Height                    | 60 mm                        |
| Depth                     | 26 mm                        |
| Compatible versions       | Woodura Planks 3.0 (XL, XXL) |