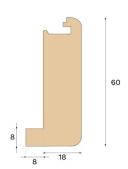

## **Specification**

| GENERAL           |                  |
|-------------------|------------------|
| Type of wood      | Oak              |
| Staining          | Misty White      |
| Surface finishing | Pro matt lacquer |
| DIMENCIONS        |                  |
| DIMENSIONS        |                  |
| Length            | 1000 mm          |

| CLASSIFICATION AND SAFETY |                              |
|---------------------------|------------------------------|
| FSC                       | FSC 100% (SA-COC-001149)     |
|                           |                              |
| MISC.                     |                              |
| Height                    | 60 mm                        |
| Depth                     | 26 mm                        |
| Compatible versions       | Woodura Planks 3.0 (XL, XXL) |