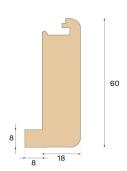

| CLASSIFICATION AND SAFETY |                             |
|---------------------------|-----------------------------|
| FSC                       | FSC 100% (SA-COC-001149)    |
|                           |                             |
| MISC.                     |                             |
| Height                    | 60 mm                       |
| Depth                     | 26 mm                       |
| Compatible versions       | Woodura Planks 3.0 (XL XXL) |