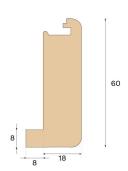

## **Specification**

| GENERAL           |                  |
|-------------------|------------------|
| Type of wood      | Oak              |
| Staining          | Powder White     |
| Surface finishing | Pro matt lacquer |
|                   |                  |
| DIMENSIONS        |                  |
| Length            | 1000 mm          |
|                   |                  |

| CLASSIFICATION AND SAFETY |                              |
|---------------------------|------------------------------|
| FSC                       | FSC 100% (FSC-C140725)       |
|                           |                              |
| MISC.                     |                              |
| Height                    | 60 mm                        |
| Depth                     | 26 mm                        |
| Compatible versions       | Woodura Planks 3.0 (XL, XXL) |