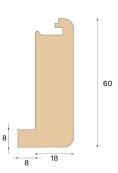

| CLASSIFICATION AND SAFETY |                              |
|---------------------------|------------------------------|
| FSC                       | FSC 100% (FSC-C140725)       |
|                           |                              |
| MISC.                     |                              |
| Height                    | 60 mm                        |
| Depth                     | 26 mm                        |
| Compatible versions       | Woodura Planks 3.0 (XL, XXL) |
|                           |                              |