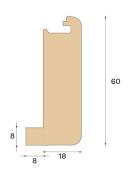

## **Specification**

| GENERAL           |                  |
|-------------------|------------------|
| Type of wood      | Oak              |
| Staining          | Earth Grey       |
| Surface finishing | Pro matt lacquer |
|                   |                  |
| DIMENSIONS        |                  |
| Length            | 1000 mm          |

| CLASSIFICATION AND SAFETY |                              |
|---------------------------|------------------------------|
| FSC                       | FSC 100% (SA-COC-001149)     |
|                           |                              |
| MISC.                     |                              |
| Height                    | 60 mm                        |
| Depth                     | 26 mm                        |
| Compatible versions       | Woodura Planks 3.0 (XL, XXL) |