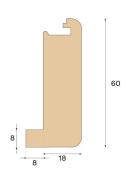

## **Specification**

| GENERAL           |                  |
|-------------------|------------------|
| Type of wood      | Oak              |
| Staining          | Terra Brown      |
| Surface finishing | Pro matt lacquer |
|                   |                  |
| DIMENSIONS        |                  |
| Length            | 1000 mm          |

| CLASSIFICATION AND SAFETY |                              |
|---------------------------|------------------------------|
| FSC                       | FSC 100% (SA-COC-001149)     |
|                           |                              |
| MISC.                     |                              |
| Height                    | 60 mm                        |
| Depth                     | 26 mm                        |
| Compatible versions       | Woodura Planks 3.0 (XL, XXL) |