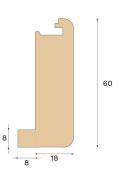

| CLASSIFICATION AND SAFETY |                              |
|---------------------------|------------------------------|
| FSC                       | FSC 100% (SA-COC-001149)     |
|                           |                              |
| MISC.                     |                              |
| Height                    | 60 mm                        |
| Depth                     | 26 mm                        |
| Compatible versions       | Woodura Planks 3.0 (XL, XXL) |