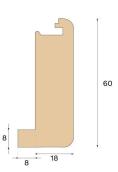

| MISC.<br>Height 60 mm<br>Depth 26 mm            | CLASSIFICATION AND SAFETY |                              |
|-------------------------------------------------|---------------------------|------------------------------|
| Height 60 mn<br>Depth 26 mn                     | FSC                       | FSC 100% (SA-COC-001149)     |
| Height 60 mn<br>Depth 26 mn                     |                           |                              |
| Depth 26 mm                                     | MISC.                     |                              |
|                                                 | Height                    | 60 mm                        |
|                                                 | Depth                     | 26 mm                        |
| Compatible versions Woodura Planks 3.0 (XL, XXL | Compatible versions       | Woodura Planks 3.0 (XL, XXL) |