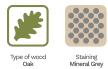

## Specification

| GENERAL           |                  |
|-------------------|------------------|
| Type of wood      | Oak              |
| Staining          | Mineral Grey     |
| Surface finishing | Pro matt lacquer |
| DIMENSIONS        |                  |
| Length            | 1000 mm          |