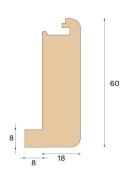

## **Specification**

| GENERAL           |                  |
|-------------------|------------------|
| Type of wood      | Oak              |
| Staining          | Mineral Grey     |
| Surface finishing | Pro matt lacquer |
|                   |                  |
| DIMENSIONS        |                  |
| Length            | 1000 mm          |

| CLASSIFICATION AND SAFETY |                              |
|---------------------------|------------------------------|
| FSC                       | FSC 100% (SA-COC-001149)     |
|                           |                              |
| MISC.                     |                              |
| Height                    | 60 mm                        |
| Depth                     | 26 mm                        |
| Compatible versions       | Woodura Planks 3.0 (XL, XXL) |