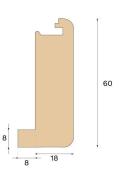

| CLASSIFICATION AND SAFETY |                              |
|---------------------------|------------------------------|
| FSC                       | FSC 100% (SA-COC-001149)     |
|                           |                              |
| MISC.                     |                              |
| Height                    | 60 mm                        |
| Depth                     | 26 mm                        |
| Compatible versions       | Woodura Planks 3.0 (XL, XXL) |
|                           |                              |