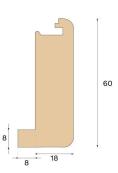

| CLASSIFICATION AND SAFETY |                              |
|---------------------------|------------------------------|
| FSC                       | FSC 100% (SA-COC-001149)     |
|                           |                              |
| MISC.                     |                              |
| Height                    | 60 mm                        |
| Depth                     | 26 mm                        |
| Compatible versions       | Woodura Planks 3.0 (XL, XXL) |
|                           |                              |