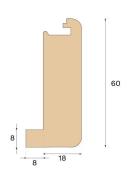

## **Specification**

| GENERAL           |                  |
|-------------------|------------------|
| Type of wood      | Oak              |
| Staining          | Honey            |
| Surface finishing | Pro matt lacquer |
|                   |                  |
| DIMENSIONS        |                  |
| Length            | 1000 mm          |

| CLASSIFICATION AND SAFETY |                              |
|---------------------------|------------------------------|
| FSC                       | FSC 100% (SA-COC-001149)     |
|                           |                              |
| MISC.                     |                              |
| Height                    | 60 mm                        |
| Depth                     | 26 mm                        |
| Compatible versions       | Woodura Planks 3.0 (XL, XXL) |