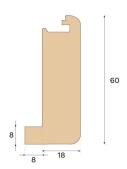

## **Specification**

| GENERAL           |                  |
|-------------------|------------------|
| Type of wood      | Oak              |
| Staining          | Natural          |
| Surface finishing | Pro matt lacquer |
|                   |                  |
| DIMENSIONS        |                  |
| Length            | 1400 mm          |

| CLASSIFICATION AND SAFETY |                              |
|---------------------------|------------------------------|
| FSC                       | FSC 100% (SA-COC-001149)     |
|                           |                              |
| MISC.                     |                              |
| Height                    | 60 mm                        |
| Depth                     | 26 mm                        |
| Compatible versions       | Woodura Planks 3.0 (XL, XXL) |