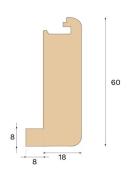

## **Specification**

| GENERAL           |                  |
|-------------------|------------------|
| Type of wood      | Oak              |
| Staining          | Powder White     |
| Surface finishing | Pro matt lacquer |
|                   |                  |
| DIMENSIONS        |                  |
| Length            | 1400 mm          |

| CLASSIFICATION AND SAFETY |                              |
|---------------------------|------------------------------|
| FSC                       | FSC 100% (FSC-C140725)       |
|                           |                              |
| MISC.                     |                              |
| Height                    | 60 mm                        |
| Depth                     | 26 mm                        |
| Compatible versions       | Woodura Planks 3.0 (XL, XXL) |