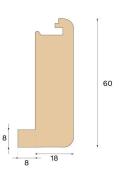

| FSC 100% (FSC-C140725)       |
|------------------------------|
|                              |
|                              |
| 60 mm                        |
| 26 mm                        |
| Woodura Planks 3.0 (XL, XXL) |
|                              |