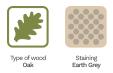

## Specification

| GENERAL           |                  |
|-------------------|------------------|
| Type of wood      | Oak              |
| Staining          | Earth Grey       |
| Surface finishing | Pro matt lacquer |
|                   |                  |
| DIMENSIONS        |                  |
| Length            | 1400 mm          |
|                   |                  |