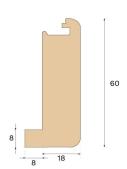

## **Specification**

| GENERAL           |                  |
|-------------------|------------------|
| Type of wood      | Oak              |
| Staining          | Earth Grey       |
| Surface finishing | Pro matt lacquer |
|                   |                  |
| DIMENSIONS        |                  |
| Length            | 1400 mm          |

| CLASSIFICATION AND SAFETY |                              |
|---------------------------|------------------------------|
| FSC                       | FSC 100% (SA-COC-001149)     |
|                           |                              |
| MISC.                     |                              |
| Height                    | 60 mm                        |
| Depth                     | 26 mm                        |
| Compatible versions       | Woodura Planks 3.0 (XL, XXL) |