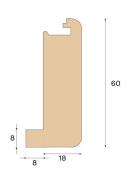

## **Specification**

| GENERAL           |                  |
|-------------------|------------------|
| Type of wood      | Oak              |
| Staining          | Terra Brown      |
| Surface finishing | Pro matt lacquer |
|                   |                  |
| DIMENSIONS        |                  |
| Length            | 1400 mm          |
|                   |                  |

| CLASSIFICATION AND SAFETY |                              |
|---------------------------|------------------------------|
| FSC                       | FSC 100% (SA-COC-001149)     |
|                           |                              |
| MISC.                     |                              |
| Height                    | 60 mm                        |
| Depth                     | 26 mm                        |
| Compatible versions       | Woodura Planks 3.0 (XL, XXL) |