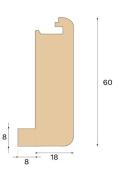

| CLASSIFICATION AND SAFETY |                              |
|---------------------------|------------------------------|
| FSC                       | FSC 100% (FSC-C140725)       |
|                           |                              |
| MISC.                     |                              |
| Height                    | 60 mm                        |
| Depth                     | 26 mm                        |
| Compatible versions       | Woodura Planks 3.0 (XL, XXL) |