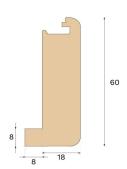

## **Specification**

| GENERAL           |                  |
|-------------------|------------------|
| Type of wood      | Oak              |
| Staining          | Mineral Grey     |
| Surface finishing | Pro matt lacquer |
|                   |                  |
| DIMENSIONS        |                  |
| Length            | 1400 mm          |

| CLASSIFICATION AND SAFETY |                              |
|---------------------------|------------------------------|
| FSC                       | FSC 100% (SA-COC-001149)     |
|                           |                              |
| MISC.                     |                              |
| Height                    | 60 mm                        |
| Depth                     | 26 mm                        |
| Compatible versions       | Woodura Planks 3.0 (XL, XXL) |