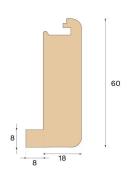

| CLASSIFICATION AND SAFETY |                              |
|---------------------------|------------------------------|
| FSC                       | FSC 100% (SA-COC-001149)     |
|                           |                              |
| MISC.                     |                              |
| Height                    | 60 mm                        |
| Depth                     | 26 mm                        |
| Compatible versions       | Woodura Planks 3.0 (XL, XXL) |