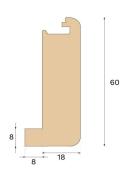

## Stair nosing

## STAIR NOSE OPEN STAIRCASE HARD SMOKED OAK 1400 MM

Type of wood

Staining

Bjelin's stair nosing enhances the aesthetic appeal of your staircase. For an easy installation, utilise the pre-existing groove on the plank and glue the stair nosing strip in place.

## **Specification**

| GENERAL           |                  |
|-------------------|------------------|
| Type of wood      | Oak              |
| Staining          | Hard Smoked      |
| Surface finishing | Pro matt lacquer |
|                   |                  |
| DIMENSIONS        |                  |
| Length            | 1400 mm          |
|                   |                  |

| CLASSIFICATION AND SAFETY |                              |
|---------------------------|------------------------------|
| FSC                       | FSC 100% (SA-COC-001149)     |
|                           |                              |
| MISC.                     |                              |
| Height                    | 60 mm                        |
| Depth                     | 26 mm                        |
| Compatible versions       | Woodura Planks 3.0 (XL, XXL) |