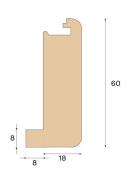

## STAIR NOSE OPEN STAIRCASE HONEY OAK 1400 MM

Type of wood

Staining

Bjelin's stair nosing enhances the aesthetic appeal of your staircase. For an easy installation, utilise the pre-existing groove on the plank and glue the stair nosing strip in place.

## **Specification**

| GENERAL           |                  |
|-------------------|------------------|
| Type of wood      | Oak              |
| Staining          | Honey            |
| Surface finishing | Pro matt lacquer |
|                   |                  |
| DIMENSIONS        |                  |
| Length            | 1400 mm          |

| CLASSIFICATION AND SAFETY |                              |
|---------------------------|------------------------------|
| FSC                       | FSC 100% (SA-COC-001149)     |
|                           |                              |
| MISC.                     |                              |
| Height                    | 60 mm                        |
| Depth                     | 26 mm                        |
| Compatible versions       | Woodura Planks 3.0 (XL, XXL) |