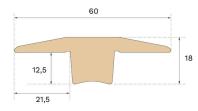

| CLASSIFICATION AND SAFETY |                        |
|---------------------------|------------------------|
| FSC                       | FSC 100% (FSC-C140725) |
|                           |                        |
| MISC.                     |                        |
| Height                    | 18 mm                  |
| Depth                     | 60 mm                  |
| Origin                    | Croatia                |
|                           |                        |