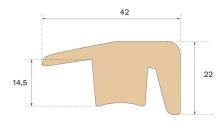

| CLASSIFICATION AND SAFETY |                        |
|---------------------------|------------------------|
| FSC                       | FSC 100% (FSC-C140725) |
|                           |                        |
| MISC.                     |                        |
| Core material             | Oak                    |
| Height                    | 22 mm                  |
| Depth                     | 42 mm                  |
| Origin                    | Croatia                |