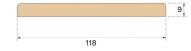

## Specification

| GENERAL           |         |
|-------------------|---------|
| Type of wood      | Oak     |
| Staining          | Natural |
| Surface finishing | Lacquer |
|                   |         |
| DIMENSIONS        |         |
| Length            | 930 mm  |
| Height            | 9 mm    |
|                   |         |

| CLASSIFICATION AND SAFETY |                        |
|---------------------------|------------------------|
| FSC                       | FSC 100% (FSC-C140725) |
| MISC.                     |                        |
| Depth                     | 118 mm                 |
| Origin                    | Croatia                |