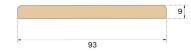

## Thresholds THRESHOLD NATURAL OAK 830 X 93 MM

Made in Croatia.

## Specification

| Oak     |
|---------|
| Natural |
| Lacquer |
|         |
|         |
| 830 mm  |
|         |

| CLASSIFICATION AND SAFETY |                        |
|---------------------------|------------------------|
| FSC                       | FSC 100% (FSC-C140725) |
|                           |                        |
| MISC.                     |                        |
| Height                    | 9 mm                   |
| Depth                     | 93 mm                  |
| Origin                    | Croatia                |
|                           |                        |