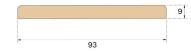

## Specification

| GENERAL           |         |
|-------------------|---------|
| Type of wood      | Oak     |
| Staining          | Natural |
| Surface finishing | Lacquer |
|                   |         |
| DIMENSIONS        |         |
| Length            | 830 mm  |

| CLASSIFICATION AND SAFETY |                        |
|---------------------------|------------------------|
| FSC                       | FSC 100% (FSC-C140725) |
|                           |                        |
| MISC.                     |                        |
| Height                    | 9 mm                   |
| Depth                     | 93 mm                  |
| Origin                    | Croatia                |
|                           |                        |