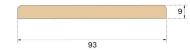

## Thresholds THRESHOLD POWDER WHITE OAK 930 X 93 MM

Made in Croatia.

| CLASSIFICATION AND SAFETY |                        |
|---------------------------|------------------------|
| FSC                       | FSC 100% (FSC-C140725) |
|                           |                        |
| MISC.                     |                        |
| Height                    | 9 mm                   |
| Depth                     | 93 mm                  |
| Origin                    | Croatia                |
|                           |                        |