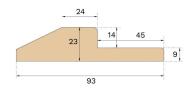

## Specification

| Oak     |
|---------|
| Natural |
| Lacquer |
|         |
|         |
| 830 mm  |
|         |

| CLASSIFICATION AND SAFETY |                        |
|---------------------------|------------------------|
| FSC                       | FSC 100% (FSC-C140725) |
|                           |                        |
| MISC.                     |                        |
| Height                    | 23 mm                  |
| Depth                     | 93 mm                  |
| Origin                    | Croatia                |
|                           |                        |