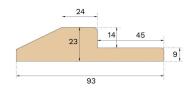

| CLASSIFICATION AND SAFETY |                        |
|---------------------------|------------------------|
| FSC                       | FSC 100% (FSC-C140725) |
|                           |                        |
| MISC.                     |                        |
| Height                    | 23 mm                  |
| Depth                     | 93 mm                  |
| Origin                    | Croatia                |
|                           |                        |