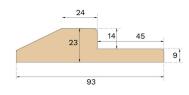

## Specification

| GENERAL                                               |                                  |
|-------------------------------------------------------|----------------------------------|
| Type of wood                                          | Oak                              |
| Staining                                              | Misty White                      |
| Surface finishing                                     | Lacquer                          |
|                                                       |                                  |
| DIMENSIONS                                            |                                  |
| Length                                                | 830 mm                           |
| Height                                                | 23 mm                            |
| Staining<br>Surface finishing<br>DIMENSIONS<br>Length | Misty White<br>Lacquer<br>830 mm |

| CLASSIFICATION AND SAFETY |                        |
|---------------------------|------------------------|
| FSC                       | FSC 100% (FSC-C140725) |
| MISC.                     |                        |
| Depth                     | 93 mm                  |
| Origin                    | Croatia                |
|                           |                        |