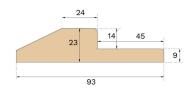

## Specification

| Oak         |
|-------------|
| Misty White |
| Lacquer     |
|             |
|             |
| 830 mm      |
|             |

| CLASSIFICATION AND SAFETY |                        |
|---------------------------|------------------------|
| FSC                       | FSC 100% (FSC-C140725) |
|                           |                        |
| MISC.                     |                        |
| Height                    | 23 mm                  |
| Depth                     | 93 mm                  |
| Origin                    | Croatia                |
|                           |                        |