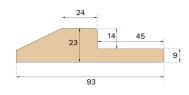

| CLASSIFICATION AND SAFETY |                        |
|---------------------------|------------------------|
| FSC                       | FSC 100% (FSC-C140725) |
|                           |                        |
| MISC.                     |                        |
| Height                    | 23 mm                  |
| Depth                     | 93 mm                  |
| Origin                    | Croatia                |
|                           |                        |