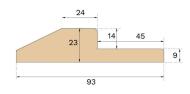

| CLASSIFICATION AND SAFETY |                        |
|---------------------------|------------------------|
| FSC                       | FSC 100% (FSC-C140725) |
|                           |                        |
| MISC.                     |                        |
| Height                    | 23 mm                  |
| Depth                     | 93 mm                  |
| Origin                    | Croatia                |
|                           |                        |