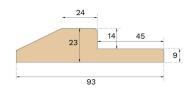

| CLASSIFICATION AND SAFETY |                        |
|---------------------------|------------------------|
| FSC                       | FSC 100% (FSC-C140725) |
|                           |                        |
| MISC.                     |                        |
| Height                    | 23 mm                  |
| Depth                     | 93 mm                  |
| Origin                    | Croatia                |
|                           |                        |