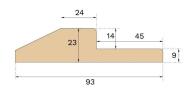

| CLASSIFICATION AND SAFETY |                        |
|---------------------------|------------------------|
| FSC                       | FSC 100% (FSC-C140725) |
|                           |                        |
| MISC.                     |                        |
| Height                    | 23 mm                  |
| Depth                     | 93 mm                  |
| Origin                    | Croatia                |
|                           |                        |