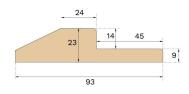

## Specification

| GENERAL           |            |
|-------------------|------------|
| Type of wood      | Oak        |
| Staining          | Earth Grey |
| Surface finishing | Lacquer    |
|                   |            |
| DIMENSIONS        |            |
| Length            | 930 mm     |
| Height            | 23 mm      |
|                   |            |

| CLASSIFICATION AND SAFETY |                        |
|---------------------------|------------------------|
| FSC                       | FSC 100% (FSC-C140725) |
| MISC.                     |                        |
| Depth                     | 93 mm                  |
| Origin                    | Croatia                |